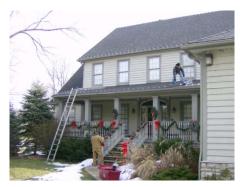

### **How our program works**

Klamfoth, Inc. provides an all inclusive, worry free Christmas lighting program that allows you to enjoy the stunning effects of decorating your property. No more climbing on your roof, putting ladders in trees, burnt out bulbs or blown fuses.

Once you decide which decorations you want, our trained installers will take care to put up your lights to minimize any of the issues commonly associated with Christmas lights. Power sources are divided up to avoid blown fuses. Non-invasive clips are used for ease of installation and removal. And timers turn the lights on and off so you need not worry about going out in the cold.