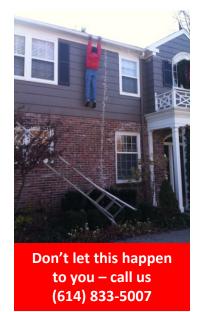

#### **Worry Free Guarantee**

As long as Klamfoth, Inc. installs supplied lights and decorations, we guarantee the lights to be in working order throughout the season. Not only will Klamfoth replace all nonworking bulbs and strands prior to each year's installation, if any of the decorations fail while they are installed, our crews will make a service call to repair or replace them. AT NO COST TO YOU! So instead of worrying about how you are going to get up on the roof to fix those burnt out bulbs. just give us a call and let us take care of it.

### **How our program works**

Klamfoth, Inc. provides an all inclusive, worry free Christmas lighting program that allows you to enjoy the stunning effects of decorating your property. No more climbing on your roof, putting ladders in trees, burnt out bulbs or blown fuses.