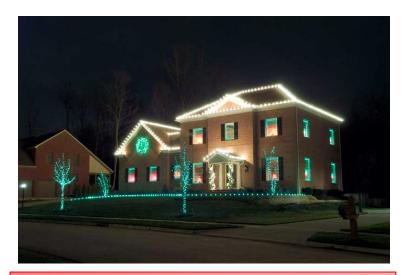

### **Holiday Lighting**

Lights will be creatively installed along roofs, windows, doors or landscapes. All weather pre-lit greenery will add to your décor both day and night.

(614)833-5007

www.klamfothinc.com

Residential and Commercial

Durable clips used instead of nails and staples

Take down, packing and storage

Any combination of clear, multi or solid color. Traditional C-9, mini or icicle lights available.