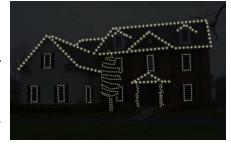

### **Holiday Lighting**

Lights will be creatively installed along roofs, windows, doors or landscapes. All weather pre-lit greenery will add to your décor both day and night.

(614)833-5007

www.klamfothinc.com

Residential and Commercial

Durable clips used instead of nails and staples

Take down, packing and storage

Any combination of clear, multi or solid color. Traditional C-9, mini or icicle lights available.